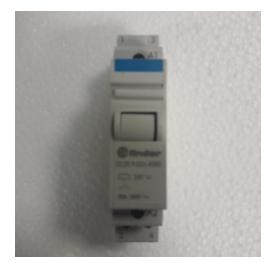

# CC-105 - Contactor/Modular monostable relay

Spare Part Number: CC-105 Net Weight: 0.00kg Net Dimensions: 0.00cm x 0.00cm x 0.00cm Technical Datasheet: <u>Protected Link</u>

## Description CC-105 Contactor/Modular monostable relay

Ordinary relays are "monostable" type, and this relay belongs to "monostable" type. With monostable relays, the contacts automatically return to the release state when the excitation current is switched off.

| <b>Basic Specs</b><br>Contact Configuration: | DPST-NO         |
|----------------------------------------------|-----------------|
| Coil Voltage:                                | 24VDC           |
| Contact Current:                             | 20A             |
| Product Range:                               | 22 Series       |
| Relay Mounting:                              | DIN Rail, Panel |
| Coil Type:                                   | DC              |
| Contact Voltage VAC:                         | 250VAC          |

| Relay Terminals:     | Screw            |
|----------------------|------------------|
| Contact Voltage VDC: | 30V              |
| Contact Material:    | Silver Tin Oxide |
| Coil Resistance:     | 460ohm           |