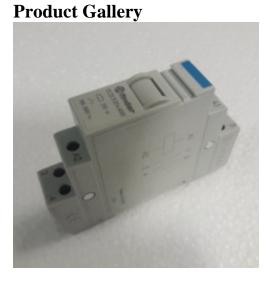

# CC-105 - Contactor/Modular monostable relay

Spare Part Number: CC-105 Net Weight: 0.00kg Net Dimensions: 0.00cm x 0.00cm x 0.00cm Technical Datasheet: <u>Protected Link</u>

## Description CC-105 Contactor/Modular monostable relay

Ordinary relays are "monostable" type, and this relay belongs to "monostable" type. With monostable relays, the contacts automatically return to the release state when the excitation current is switched off.

| <b>Basic Specs</b><br>Contact Configuration: | DPST-NO         |
|----------------------------------------------|-----------------|
| Coil Voltage:                                | 24VDC           |
| Contact Current:                             | 20A             |
| Product Range:                               | 22 Series       |
| Relay Mounting:                              | DIN Rail, Panel |
| Coil Type:                                   | DC              |
| Contact Voltage VAC:                         | 250VAC          |

| Relay Terminals:     | Screw            |
|----------------------|------------------|
| Contact Voltage VDC: | 30V              |
| Contact Material:    | Silver Tin Oxide |
| Coil Resistance:     | 460ohm           |