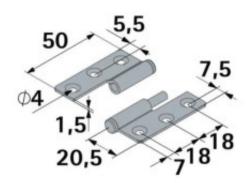

mber: AH-102

Net Weight: 0.00kg

**Net Dimensions:** 0.00cm x 0.00cm x 0.00cm

#### **Description**

## **AH-102 Right Hinge**

A hinge is a machine element that connects two bodies allowing angular movement about a fixed axis of rotation, all the while preventing translations and rotations on the remaining two axes. A hinge can be considered as a journal bearing with only one degree of freedom where a shaft is rotating in a hole. Hinges only allow one rotation, either yawing (the most common), pitching, or rolling.

HETTICH, L.50 x 1.40 mm

LM Lingostière - 67552051

### **Equipment Ref**

810

812

### Catalogues/Families

| Spare Part Type      |  |
|----------------------|--|
| Mechanical Component |  |
| Stock Type           |  |
| Standard Stock       |  |

### **Product Gallery**