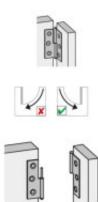

## **AH-102 Right Hinge**

A hinge is a machine element that connects two bodies allowing angular movement about a fixed axis of rotation, all the while preventing translations and rotations on the remaining two axes. A hinge can be considered as a journal bearing with only one degree of freedom where a shaft is rotating in a hole. Hinges only allow one rotation, either yawing (the most common), pitching, or rolling.