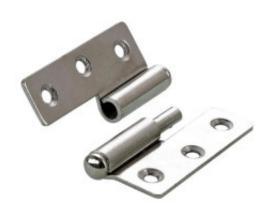

## **AH-102 Right Hinge**

A hinge is a machine element that connects two bodies allowing angular movement about a fixed axis of rotation, all the while preventing translations and rotations on the remaining two axes. A hinge can be considered as a journal bearing with only one degree of freedom where a shaft is rotating in a hole. Hinges only allow one rotation, either yawing (the most common), pitching, or rolling.

HETTICH, L.50 x 1.40 mm

LM Lingostière - 67552051