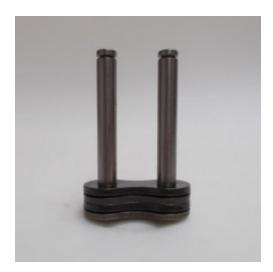

## **AG-009 Double Chain Connecting Link**

The Connecting Link is a single removable link segment of a chain. Often people also refer to it as a quick link. It looks like a normal segment of chain link, except that one side has a flat washer that mimics the normal side piece of the link and next to that, to a removable link-shaped clip that slides on and off, usually with the help of a screwdriver, when mounting or removing the master link. The Connecting Link is not permanently fused like all the other links, which allows us to remove the chain at will, taking it off and putting it back on when needed.