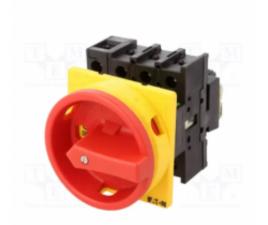

## Description CC-050 Main Switch

A main switch is a central cut-off switch that controls the the entire unit; essentially it is applying or disconnecting the unit's electrical box from the power source. The main switch can be cut off by the user to control the flow of power in the unit.

MS (front or rear of the unit, see Equipment reference Tab)

3P+N 32A Mounting EA/SVB

P1-32/EA/SVB/N

Equipment reference Equipment Model EVO 2 A EVO 3 A EVO 3 ELF

Reference MS MS MS

**Physical position** Rear right-hand side Rear right-hand side Front left-hand side