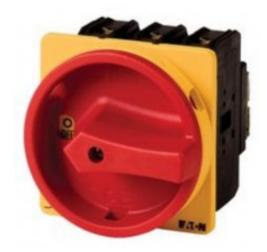

## Description CC-050 Main Switch

A main switch is a central cut-off switch that controls the the entire unit; essentially it is applying or disconnecting the unit's electrical box from the power source. The main switch can be cut off by the user to control the flow of power in the unit.

MS (front or rear of the unit, see Equipment reference Tab)

3P+N 32A Mounting EA/SVB

P1-32/EA/SVB/N

Equipment reference Equipment Model EVO 2 A EVO 3 A EVO 3 ELF

Reference MS MS MS

**Physical position** Rear right-hand side Rear right-hand side Front left-hand side