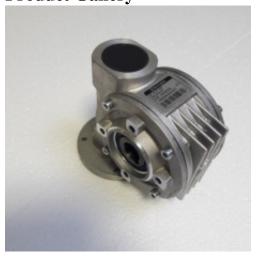

## AE-018 - Gearbox

Description AE-018 Gearbox

**Spare Part Number:** AE-018

Net Weight: 0.00kg

**Net Dimensions:** 0.00cm x 0.00cm x 0.00cm

**Technical Datasheet: MAN** 

Mechanical component consisting of a series of integrated gears within a housing with the scope of altering torque and speed between the driving device (the motor) and a load.

VF44 B14 P71 1/35 (VF 44/P 1:35-P71 B14)

**Product Gallery** 