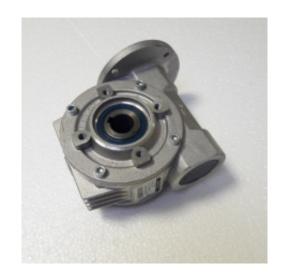

## AE-018 - Gearbox

Description AE-018 Gearbox

**Spare Part Number:** AE-018

Net Weight: 0.00kg

**Net Dimensions:** 0.00cm x 0.00cm x 0.00cm

**Technical Datasheet: MAN** 

Mechanical component consisting of a series of integrated gears within a housing with the scope of altering torque and speed between the driving device (the motor) and a load.

VF44 B14 P71 1/35 (VF 44/P 1:35-P71 B14)

**Product Gallery** 