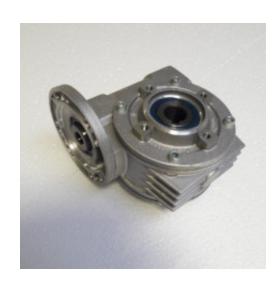

## AE-018 - Gearbox

Description AE-018 Gearbox

**Spare Part Number:** AE-018

Net Weight: 0.00kg

**Net Dimensions:** 0.00cm x 0.00cm x 0.00cm

**Technical Datasheet: MAN** 

Mechanical component consisting of a series of integrated gears within a housing with the scope of altering torque and speed between the driving device (the motor) and a load.

VF44 B14 P71 1/35 (VF 44/P 1:35-P71 B14)

**Product Gallery** 