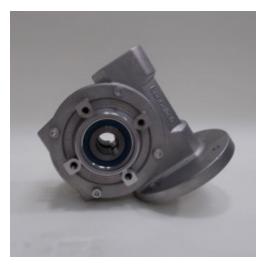

## AE-018 - Gearbox

Description AE-018 Gearbox

**Spare Part Number:** AE-018

Net Weight: 0.00kg

**Net Dimensions:** 0.00cm x 0.00cm x 0.00cm

**Technical Datasheet: MAN** 

Mechanical component consisting of a series of integrated gears within a housing with the scope of altering torque and speed between the driving device (the motor) and a load.

VF44 B14 P71 1/35 (VF 44/P 1:35-P71 B14)