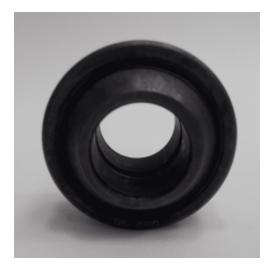

## **AD-053 Spherical bearing (for brush shaft)**

Please note: It also requires AD-104

Spherical bearing used to absorb inclination correction on rotary movements of the hinge.

ø42/20 Lg25

**Equipment Ref** Classic 3 P