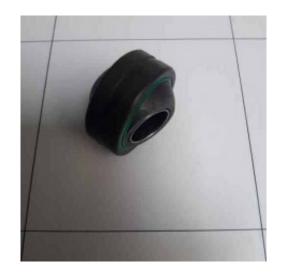

## **AD-053 Spherical bearing (for brush shaft)**

Please note: It also requires AD-104

Spherical bearing used to absorb inclination correction on rotary movements of the hinge.

ø42/20 Lg25

**Equipment Ref** Classic 3 P