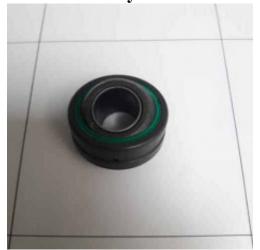

## **AD-053 Spherical bearing (for brush shaft)**

Please note: It also requires AD-104

Spherical bearing used to absorb inclination correction on rotary movements of the hinge.

ø42/20 Lg25

**Equipment Ref** Classic 3 P