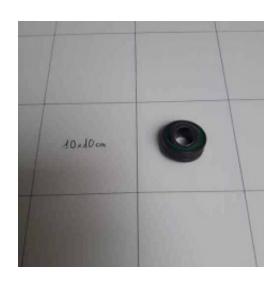

## **AD-053 Spherical bearing (for brush shaft)**

Please note: It also requires AD-104

Spherical bearing used to absorb inclination correction on rotary movements of the hinge.

ø42/20 Lg25

**Equipment Ref** Classic 3 P